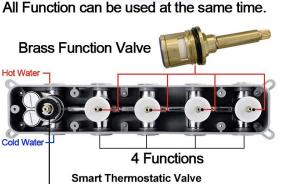

r Head 3 Functions: Waterfall, Rainfall & Mist

Shower head size: 20 x 20 inch

Each function can run all together and separately

Music and LED light work by electronic

All Metal Material: Solid Brass; Stainless Steel (top showerhead, hose)

Shower Head Mounting: Flush on ceiling

Hand Spray Hose: 59 inch Water flow: 2.5 GPM ~ 5.5 GPM Water pressure: 0.3 MPA ~ 1 MPA

Water pipe lines: 3/4 inch water pipes for the hot and cold water mixer

inlet, the others are 1/2 inch



Product shown is only for installation display purpose

### 

Water Pressure: 0.3-0.5MPA Shower Flow Rate: 9-25L/min



18.5 x 18.5 inch (470 x 470 mm)



All dimensions and specifications are nominal and may vary. Use actual products for accuracy in critical situations.



## **B**athSelect

#### **Shower Mixer**









Product shown is only for installation display purpose

#### Spout



#### **Hand Shower**



Flow Rate: 2.0 GPM / 7.6 LPM

#### **Shower Mixer Connections**