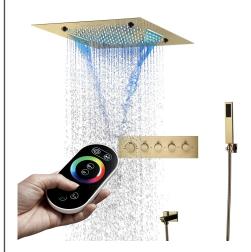

#### **Shower Head**

Shower Head 3 Functions: Waterfall, Rainfall & Mist

Shower head size: 20 x 20 inch

Each function can run all together and separately

Music and LED light work by electronic

All Metal Material: Solid Brass; Stainless Steel (top showerhead, hose)

Shower Head Mounting: Flush on ceiling

Hand Spray Hose: 59 inch Water flow: 2.5 GPM ~ 5.5 GPM Water pressure: 0.3 MPA ~ 1 MPA

Water pipe lines: 3/4 inch water pipes for the hot and cold water mixer

inlet, the others are 1/2 inch

### 

Water Pressure: 0.3-0.5MPA Shower Flow Rate: 9-25L/min

18.5 x 18.5 inch (470 x 470 mm)

All dimensions and specifications are nominal and may vary. Use actual products for accuracy in critical situations.