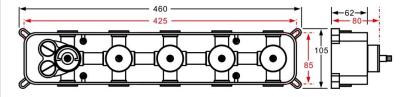

#### **Shower Mixer Connections**

Shower Head Mounting: Flush on ceiling

Hand Spray Hose: 59 inch Water flow: 2.5 GPM ~ 5.5 GPM Water pressure: 0.3 MPA ~ 1 MPA

Water pipe lines: 3/4 inch water pipes for the hot and cold water mixer

inlet, the others are 1/2 inch