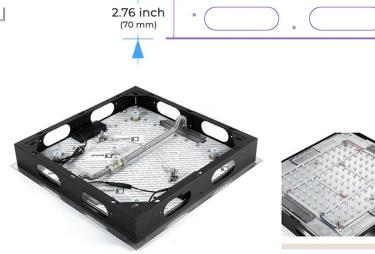

#### **Shower Head**

Shower Head 3 Functions: Waterfall, Rainfall & Mist

Shower head size: 20 x 20 inch

Each function can run all together and separately

Music and LED light work by electronic

All Metal Material: Solid Brass; Stainless Steel (top showerhead, hose)

Shower Head Mounting: Flush on ceiling

Hand Spray Hose: 59 inch Water flow: 2.5 GPM ~ 5.5 GPM Water pressure: 0.3 MPA ~ 1 MPA

Water pipe lines: 3/4 inch water pipes for the hot and cold water mixer

inlet, the others are 1/2 inch