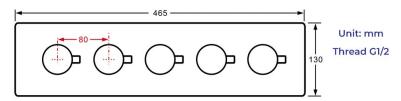

#### **Shower Mixer Connections**

Shower Head Mounting: Flush on ceiling

Hand Spray Hose: 59 inch Water flow: 2.5 GPM ~ 5.5 GPM Water pressure: 0.3 MPA ~ 1 MPA

Water pipe lines: 3/4 inch water pipes for the hot and cold water mixer

inlet, the others are 1/2 inch