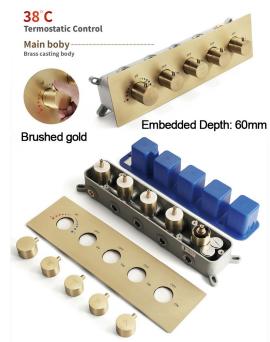

Head 3 Functions: Waterfall, Rainfall & Mist

Shower head size: 20 x 20 inch

Each function can run all together and separately

Music and LED light work by electronic

All Metal Material: Solid Brass; Stainless Steel (top showerhead, hose)

Shower Head Mounting: Flush on ceiling

Hand Spray Hose: 59 inch Water flow: 2.5 GPM ~ 5.5 GPM Water pressure: 0.3 MPA ~ 1 MPA

Water pipe lines: 3/4 inch water pipes for the hot and cold water mixer

inlet, the others are 1/2 inch



Product shown is only for installation display purpose

### 

Water Pressure: 0.3-0.5MPA Shower Flow Rate: 9-25L/min



18.5 x 18.5 inch (470 x 470 mm)



All dimensions and specifications are nominal and may vary. Use actual products for accuracy in critical situations.



## **B**athSelect

#### **Shower Mixer**









Product shown is only for installation display purpose

#### Spout



#### **Hand Shower**



Flow Rate: 2.0 GPM / 7.6 LPM

#### **Shower Mixer Connections**