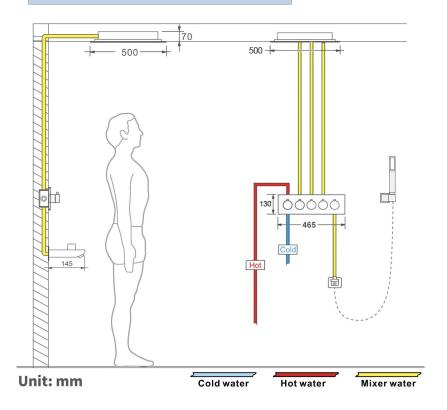

tronic

All Metal Material: Solid Brass; Stainless Steel (top showerhead, hose)

Shower Head Mounting: Flush on ceiling

Hand Spray Hose: 59 inch Water flow: 2.5 GPM ~ 5.5 GPM Water pressure: 0.3 MPA ~ 1 MPA

Water pipe lines: 3/4 inch water pipes for the hot and cold water mixer

inlet, the others are 1/2 inch



Product shown is only for installation display purpose

### 

Water Pressure: 0.3-0.5MPA Shower Flow Rate: 9-25L/min



18.5 x 18.5 inch (470 x 470 mm)



All dimensions and specifications are nominal and may vary. Use actual products for accuracy in critical situations.



## **B**athSelect

#### **Shower Mixer**









Product shown is only for installation display purpose

#### Spout



#### **Hand Shower**



Flow Rate: 2.0 GPM / 7.6 LPM

#### **Shower Mixer Connections**