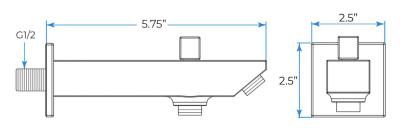

0 inch

Each function can run all together and separately

Music and LED light work by electronic

All Metal Material: Solid Brass; Stainless Steel (top showerhead, hose)

Shower Head Mounting: Flush on ceiling

Hand Spray Hose: 59 inch Water flow: 2.5 GPM ~ 5.5 GPM Water pressure: 0.3 MPA ~ 1 MPA

Water pipe lines: 3/4 inch water pipes for the hot and cold water mixer

inlet, the others are 1/2 inch



Product shown is only for installation display purpose

### 

Water Pressure: 0.3-0.5MPA Shower Flow Rate: 9-25L/min



18.5 x 18.5 inch (470 x 470 mm)



All dimensions and specifications are nominal and may vary. Use actual products for accuracy in critical situations.



## **B**athSelect

#### **Shower Mixer**









Product shown is only for installation display purpose

#### Spout



#### **Hand Shower**



Flow Rate: 2.0 GPM / 7.6 LPM

#### **Shower Mixer Connections**