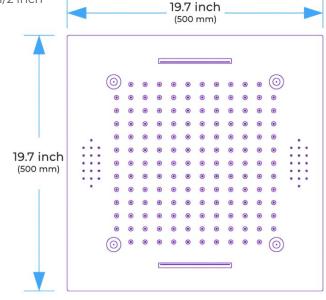

### 

Water Pressure: 0.3-0.5MPA Shower Flow Rate: 9-25L/min

18.5 x 18.5 inch (470 x 470 mm)

All dimensions and specifications are nominal and may vary. Use actual products for accuracy in critical situations.