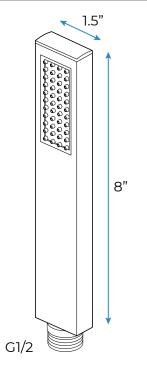

n run all together and separately

Music and LED light work by electronic

All Metal Material: Solid Brass; Stainless Steel (top showerhead, hose)

Shower Head Mounting: Flush on ceiling

Hand Spray Hose: 59 inch Water flow: 2.5 GPM ~ 5.5 GPM Water pressure: 0.3 MPA ~ 1 MPA

Water pipe lines: 3/4 inch water pipes for the hot and cold water mixer

inlet, the others are 1/2 inch



Product shown is only for installation display purpose

### 

Water Pressure: 0.3-0.5MPA Shower Flow Rate: 9-25L/min



18.5 x 18.5 inch (470 x 470 mm)



All dimensions and specifications are nominal and may vary. Use actual products for accuracy in critical situations.



## **B**athSelect

#### **Shower Mixer**









Product shown is only for installation display purpose

#### Spout



#### **Hand Shower**



Flow Rate: 2.0 GPM / 7.6 LPM

#### **Shower Mixer Connections**