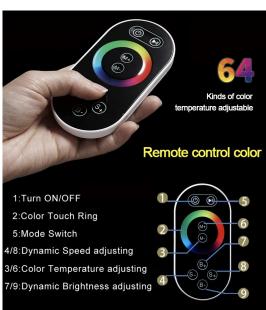

# THERMOSTATIC REMOTE CONTROLLED MUSICAL RECESSED CEILING MOUNT MIST WATERFALL RAINFALL SHOWER SYSTEM WITH HAND SHOWER SPECIFICATIONS



#### **Shower Head**

Shower Head 3 Functions: Waterfall, Rainfall & Mist

Shower head size: 20 x 20 inch

Each function can run all together and separately

Music and LED light work by electronic

All Metal Material: Solid Brass; Stainless Steel (top showerhead, hose)

Shower Head Mounting: Flush on ceiling

Hand Spray Hose: 59 inch Water flow: 2.5 GPM ~ 5.5 GPM Water pressure: 0.3 MPA ~ 1 MPA

Water pipe lines: 3/4 inch water pipes for the hot and cold water mixer

inlet, the others are 1/2 inch



Product shown is only for installation display purpose

### 

Water Pressure: 0.3-0.5MPA Shower Flow Rate: 9-25L/min



18.5 x 18.5 inch (470 x 470 mm)



All dimensions and specifications are nominal and may vary. Use actual products for accuracy in critical situations.



## **B**athSelect

#### **Shower Mixer**









Product shown is only for installation display purpose

#### Spout



#### **Hand Shower**



Flow Rate: 2.0 GPM / 7.6 LPM

#### **Shower Mixer Connections**